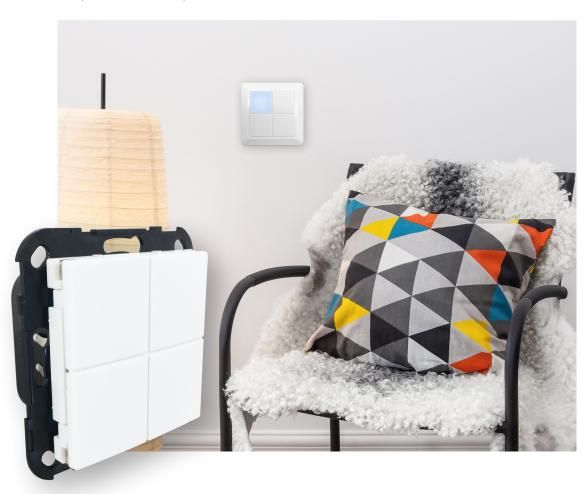

## MATRIX 55

## MODEL ZDB5400

Discover our new, innovative wall switch MATRIX 55 that adds light and wireless technology to the traditional wall switch.

With its built-in universal dimmer, backlit pushbuttons and wireless Z-Wave communication, MATRIX 55 really outsmarts your old wall switches.

The front is elegantly designed with a uniform diffused backlight in each square. The squares can light up in all colors which can be used to show the status of a lamp, as orientation light during nighttime, visual alarm and much more.