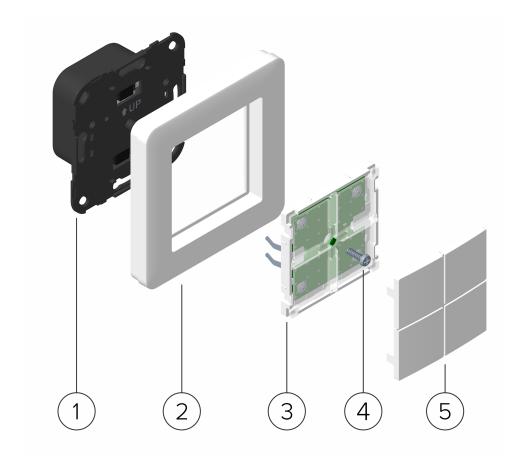

## CONSTRUCTION

- (1) THE INSERT contains all the magic and fits wiht standard CE wall boxes (60 mm).
- (2) A DESIGN FRAME of your choice with inner dimension 55×55 mm buy separately
- (3) THE FRONT MODULE has LED diodes and metal springs to fasten the front module to the insert
- (4) THE ANTI-THEFT SCREW makes Matrix 55 suitable for public buildings and businesses
- (5) THE PUSHBUTTON is made from translucent white plastic that matches existing modules and cover frames on the market